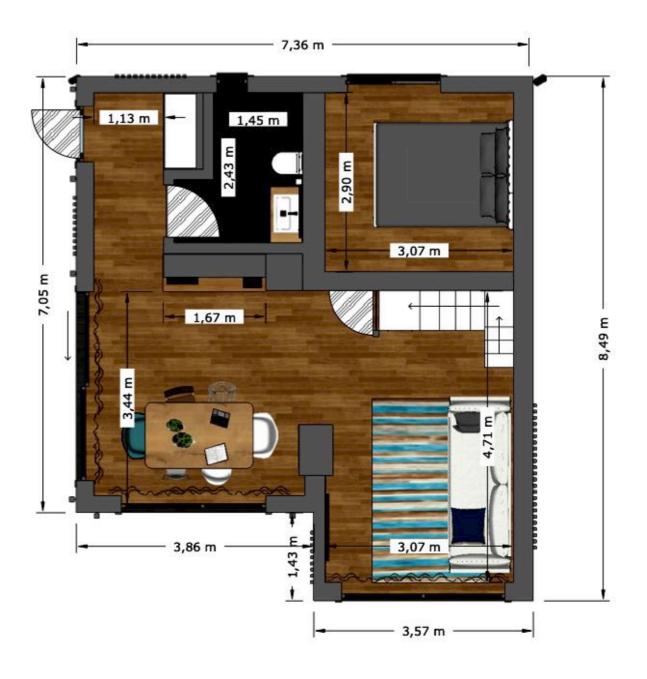

# **Port House**

WMH 2+ / 33 60 m2





## WENDI MODULAR SIA

Reģistrācijas Nr. 44103126151 Adrese: Kungu iela 7, Cēsis, LV - 4101

e-pasts: info@wendimodular.lv

Modular House



# Room PLAN







# Construction elements



#### Facade:

Roof– Profile Classic 50 Plus matt RR33 0,50mm, matt black Facade boards– Wooden board (dried, KD16%) 120x22, finely sawn, painted (tone by choice)

#### Interior:

Flooring: vinyl laminate or parquet in living rooms, stone tiles in WC room. Walls/ceiling: Wooden boards 120 x 12mm, painted (white lasur), tiles in shower section

### **Communications:**

Electro installation, sockets, switches (Schneider Sedna Pro, color- graphite)

Junction box Schneider/ABB

Sewerage and water connection points

Water heater Electrolux EWH 50I (or analogue)

Sink with cabinet + faucet

Shower floor drain

Shower System Hansgrohe Ecostat 1001 CL (or analogue)

Built-in wall WC system Grohe + toilet bowl with soft-close rim

Ventilation in WC roo