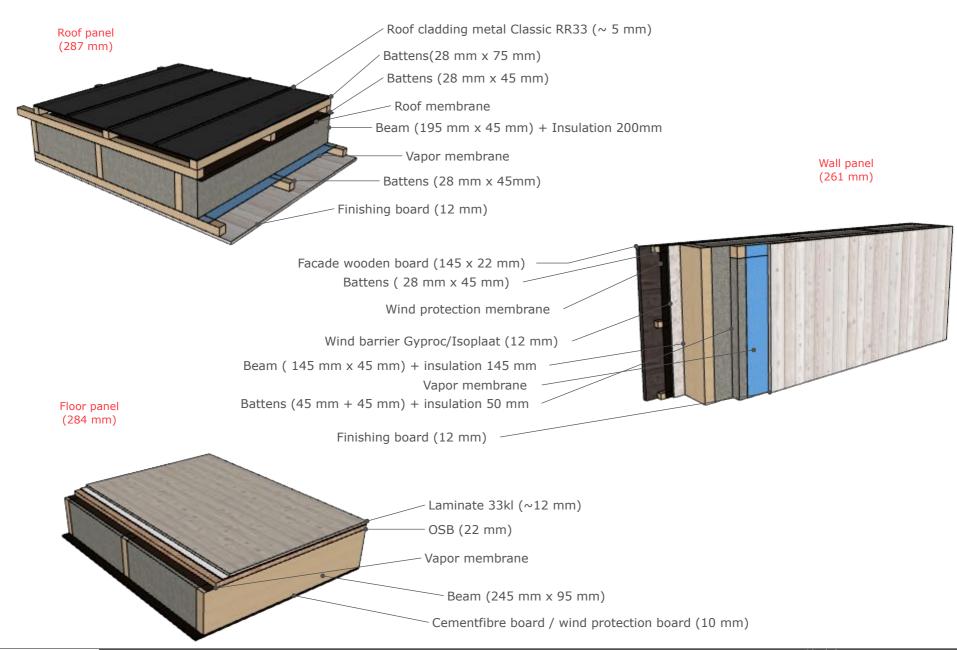

# Construction elements

#### Facade:

Roof– Profile Classic 50 Plus matt RR33 0,50mm, matt black Facade boards– Wooden board (dried, KD16%) 120x22, finely sawn, painted (tone by choice)