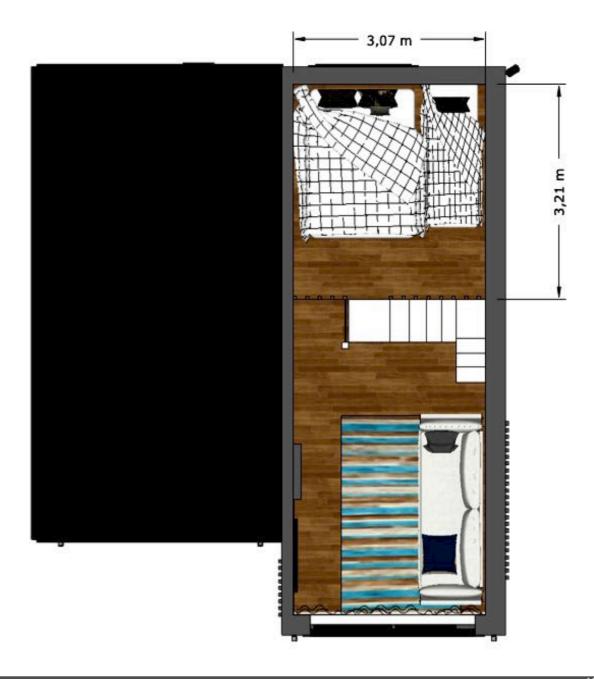

# **Port House**

WMH 2+ / 33 60 m2





## WENDI MODULAR SIA

Reģistrācijas Nr. 44103126151 Adrese: Kungu iela 7, Cēsis, LV - 4101

e-pasts: info@wendimodular.lv

Modular House



# Room PLAN







# Construction elements



#### Facade:

Roof– Profile Classic 50 Plus matt RR33 0,50mm, matt black Facade boards– Wooden board (dried, KD16%) 120x22, finely sawn, painted (tone by choice)

#### Interior:

Flooring: vinyl laminate or parquet in living rooms, stone tiles in WC room. Walls/ceiling: Wooden boards 120 x 12mm, painted (white lasur), tiles in shower section

### **Communications:**

Electro installation, sockets, switches (Schneider Sedna Pro, color- graphite)

Junction box Schneider/ABB

Sewerage and water connection points

Water heater Electrolux EWH 50I (or analogue)

Sink with cabinet + faucet

Shower floor drain

Shower System Hansgrohe Ecostat 1001 CL (or analogue)

Built-in wall WC system Grohe + toilet bowl with soft-close rim

Ventilation in WC room S&P Silent De