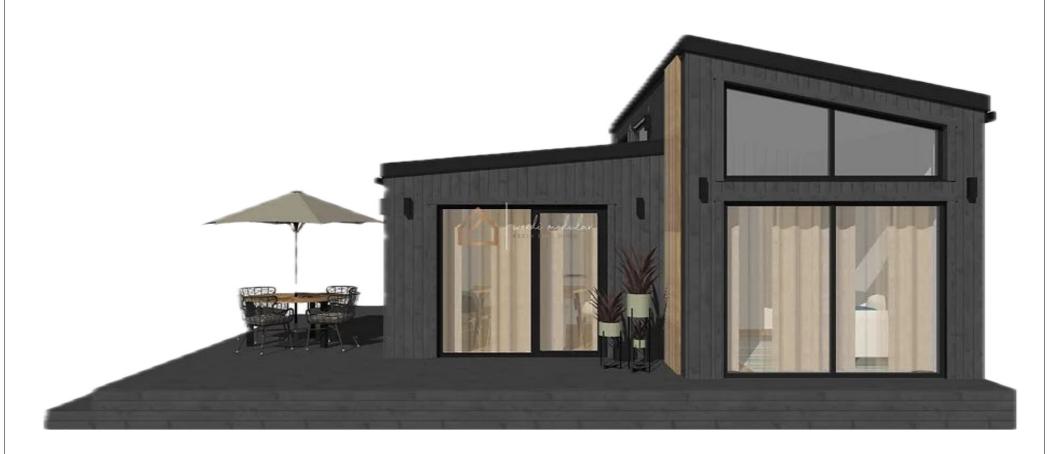

# **Port House**

WMH 2+ / 33 60 m2

#### Facade:

Roof– Profile Classic 50 Plus matt RR33 0,50mm, matt black Facade boards– Wooden board (dried, KD16%) 120x22, finely sawn, painted (tone by choice)