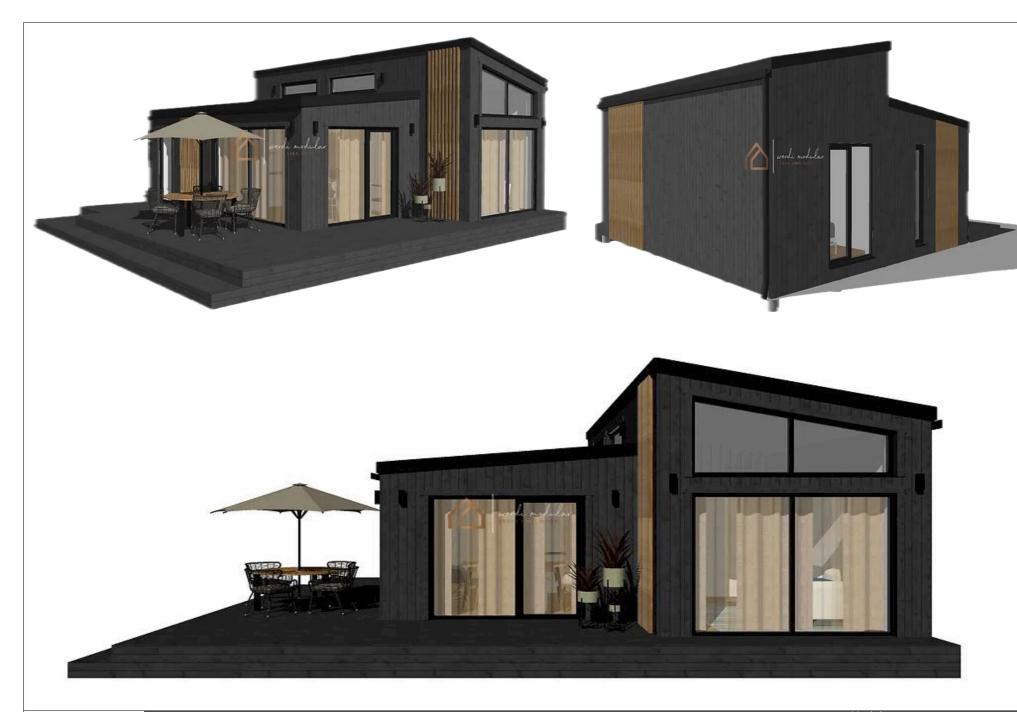

# **Port House**

WMH 2+ / 33 60 m2

# Room PLAN

#### Facade:

Roof– Profile Classic 50 Plus matt RR33 0,50mm, matt black Facade boards– Wooden board (dried, KD16%) 120x22, finely sawn, painted (tone by choice)